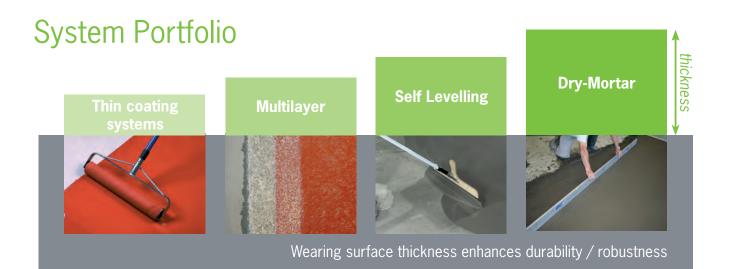

# ... to specify your flooring system solution

**3** Wearing surface

Ensuring required functional properties. See our system and technology portfolio on the next page.

2 Priming

For proper connection of wearing surface to subfloor, we also provide moisture control and waterproofing options.

or, ptions.

Subfloor Preparation

Correct subfloor preparation is essential when creating long lasting flooring systems. ARDEX offers a full range of products within the Concrete Repair category.